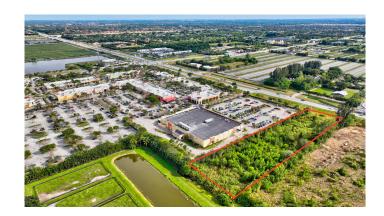

## \$3,300,000

Bedroom, Bathroom, Land on 2 Acres

DELRAY MARKETPLACE PRESERVE 3, Delray Beach

LOCATION, LOCATION, LOCATION, near Delray Market Place on Atlantic Ave just west of Publix. Its a 2 acre parcel that has been site plan approved for 17,860 SF, 9,860 SF professional and 8000 SF medical building. New development's planned for the surrounding area with a widening of Atlantic Ave. See documents for approved site plan for professional/medical building. Great location easily accessible from Turnpike and 441.