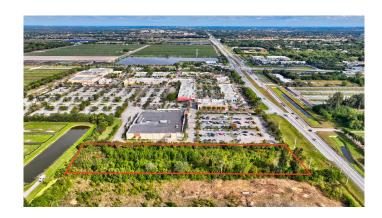

## \$3,300,000

Bedroom, Bathroom, Land on 2 Acres

DELRAY MARKETPLACE PRESERVE 3, Delray Beach

LOCATION, LOCATION, LOCATION, near Delray Market Place on Atlantic Ave just west of Publix. Its a 2 acre parcel that has been site plan approved for 17,860 SF, 9,860 SF professional and 8000 SF medical building. New development's planned for the surrounding area with a widening of Atlantic Ave. See documents for approved site plan for professional/medical building. Great location easily accessible from Turnpike and 441.