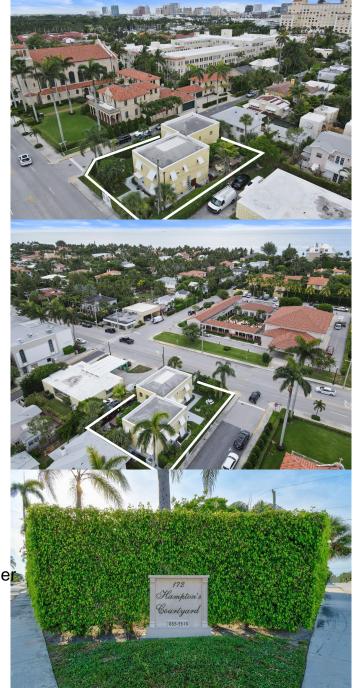

# \$7,100,000 - 172 N County Road, Palm Beach

MLS® #RX-10799671

### \$7,100,000

Bedroom, Bathroom, 3,720 sqft Commercial on 0 Acres

BUNGALOW PARK ADD, Palm Beach, FL

8-unit CBS building consisting of two 1 bedroom/1 bath units and six studios. Only 1 block from the ocean. Amazing opportunity to own an income-producing property on the island with tons of upside!

## **Community Information**

Address 172 N County Road

Area 5002

Subdivision BUNGALOW PARK ADD

City Palm Beach
County Palm Beach

State FL

Zip Code 33480